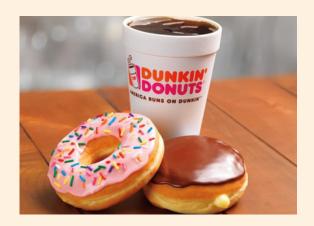

#### **DUNKIN'**

Hours: Mon - Thurs, 6 am - 4:30 pm;

Fri, 6 am - 3 pm\*

Website: DunkinDonuts.com

PAGE 14

The world's leading baked goods and coffee chain serving 50+ varieties of donuts, dozens of premium beverages, bagels, breakfast sandwiches and other baked goods.

Established on the iconic Jersey Shore in 1956, Jersey Mike's remains dedicated to crafting authentic East Coaststyle subs using the very same cherished recipe that launched our journey over 60 years ago.