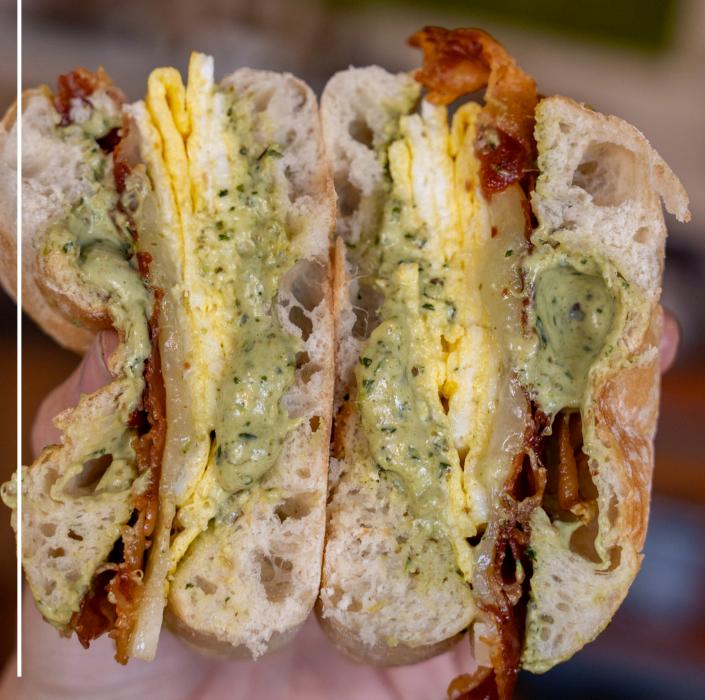

# THE JUNCTION

GATEWAY CENTER | NEWARK, NJ



YOUR GO-TO DINING DESTINATION (AND SO MUCH MORE)



# WELCOME TO THE CROSSROADS OF CULTURE & CUISINE.



Inside Gateway Center,

Newark's new
restaurant row
meets everyday
conveniences, right at
your office doorstep.

THEJUNCTIONATGATEWAY.COM



## DINING





#### 375° CHICKEN 'N FRIES

Hours: Mon - Fri, 11 am - 8pm\* Website: 375chicken.com

PAGE 10



#### FRESH & CO

Hours: Mon - Fri, 7 am - 7 pm\* Website: FreshandCo.com

PAGE 12



#### **UNCLE WILLIE'S WINGS**

Hours: Mon - Fri, 11 am - 7 pm\* Website: UncleWilliesWings.com

PAGE 11



#### **MOKBAR**

Hours: Mon - Fri, 11 am - 3 pm\* Website: mokbar.com/newark-gateway

PAGE 13

## DINING





#### **JERSEY MIKE'S**

Hours: Mon - Fri, 7:30 am - 4 pm\* Website: JerseyMikes.com

PAGE 15



#### **DUNKIN'**

Hours: Mon - Thurs, 6 am