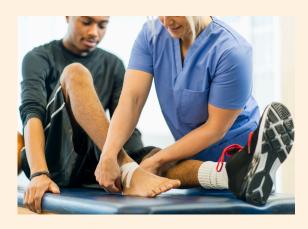

# JAG PHYSICAL THERAPY

Website: JAGPT.com

PAGE 16

JAG offers personalized rehabilitation services and expert care to help patients recover from injuries, improve mobility, and enhance overall physical wellness.