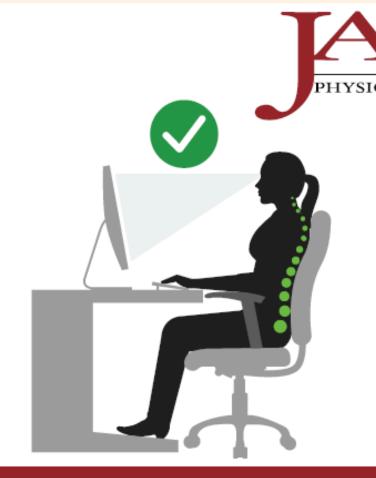

#### OFFICE POSTURE TIPS

# PROPER OFFICE AND DESK ERGONOMICS

#### STEP 1 FIND YOUR NATURAL POSTURE Move chair away from your de

Move chair away from your desk and sit down comfortably. Feet should be flat on the floor, with hands in your lap, shoulders relaxed and back flat up against the back of the chair.

#### KEYBOARD AND MOUSE PLACEMENT

Position keyboard 1-2 inches above thighs; this may require a pull-out keyboard tray. The keyboard and mouse should be shoulder-distance apart, elbows at side, and your arms at or below a 90-degree angle.

#### POSITION YOUR SCREEN(S)

Sit back in the natural position and extend arm out in front of you. The tip of the middle finger should land on your screen. To find the perfect height, close your eyes while sitting in the natural position and when you open them they should land on the top of the screen.

#### ADJUST YOUR CHAIR

The space between the edge of the chair and the back of the knees should be no more than the size of your fist. When sitting, both feet should be flat on the floor (not dangling) in front of you, and your thighs should be slightly below hips.