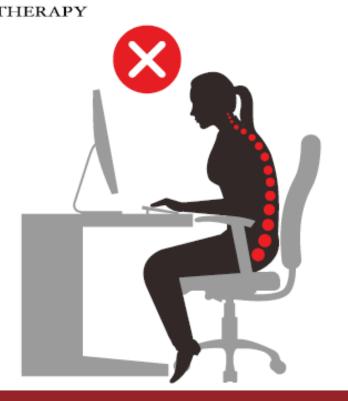

#### OFFICE POSTURE TIPS

# PROPER OFFICE AND DESK ERGONOMICS

#### STEP 1 FIND YOUR NATURAL POSTURE Move chair away from your de

Move chair away from your desk and sit down comfortably. Feet should be flat on the floor, with hands in your lap, shoulders relaxed and back flat up against the back of the chair.

#### KEYBOARD AND MOUSE PLACEMENT

Position keyboard 1-2 inches above thighs; this may require a pull-out keyboard tray. The keyboard and mouse should be shoulder-distance apart, elbows at side, and your arms at or below a 90-degree angle.

#### POSITION YOUR SCREEN(S)

Sit back in the natural position and extend arm out in front of you. The tip of the middle finger should land on your screen. To find the perfect height, close your eyes while sitting in the natural position and when you open them they should land on the top of the screen.

#### ADJUST YOUR CHAIR

The space between the edge of the chair and the back of the knees should be no more than the size of your fist. When sitting, both feet should be flat on the floor (not dangling) in front of you, and your thighs should be slightly below hips.

REMEMBER: A short 1-2 minute break should be taken every 30 minutes to reduce stiff muscles and blood flow reduction. Avoid eye fatigue by resting your eyes and looking away from the monitor to focus on something in the distance.